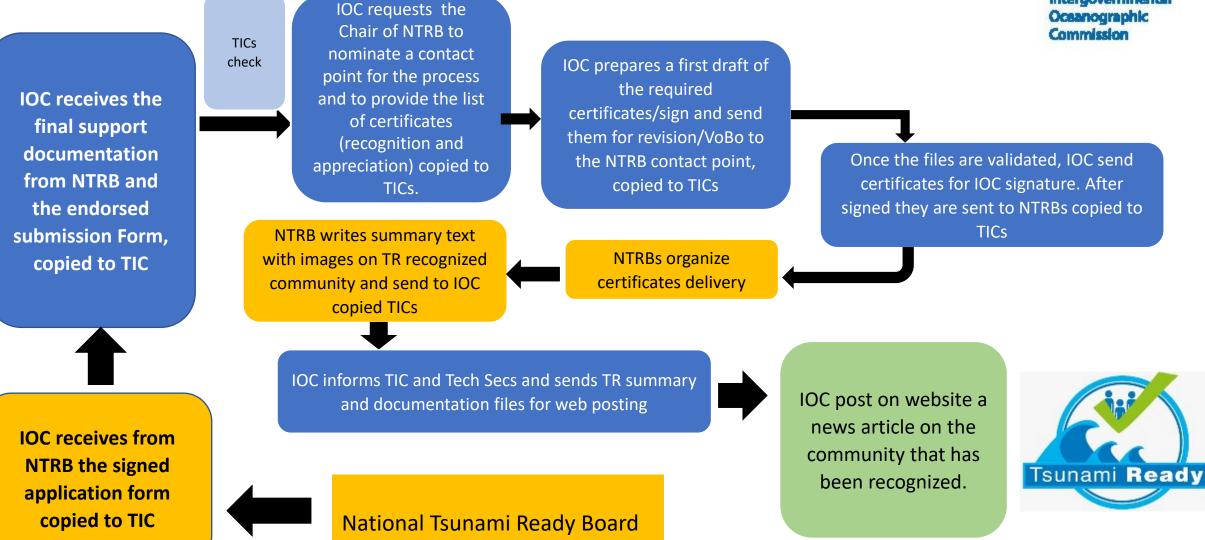

## **Tsunami Ready Recognition Process**

Intergovernmental Oceanographic Commission

Intergovernmental Coordination Group for the Pacific Tsunami Warning and Mitigation System (ICG/PTWS)