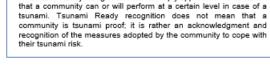

## Tsunami Ready Recognition Process

Rick Bailey Head of Secretariat IOC-UNESCO Indian Ocean Tsunami Warning & Mitigation System

Intergovernmental Oceanographic Commission Manuals and Guides

UNESCO Intergovernmental Oceanographic Commission

## **Tsunami Ready Recognition Process**

Intergovernmental Oceanographic Commission

Intergovernmental Coordination Group for the Pacific Tsunami Warning and Mitigation System (ICG/PTWS)

## **Tsunami Ready Recognition Process**

(add Country organization logos here)

This recognition does not imply promise that a community can or will perform at a certain level in case of tsunami. Tsunami Ready recognition does not mean that a community is tsunami proof; it is rather the acknowledgement of the mitigation measures adopted by the community to cope with the tsunami risk